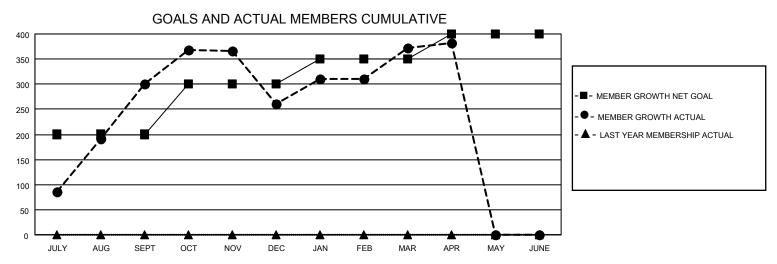

## MONTHLY MEMBERSHIP PROGRESS REPORT

LOCATION INDIA District 324 G Results as of: 4/30/2022

| Clubs RESULTS FOR 2021-2022 |   |   |   | Members RESULTS FOR 2021-2022 |     |     |     |
|-----------------------------|---|---|---|-------------------------------|-----|-----|-----|
|                             |   |   |   |                               |     |     |     |
| JULY/AUG/SEPT               | 7 | 6 | 1 | JULY/AUG/SEPT                 | 200 | 369 | 60  |
| OCT/NOV/DEC                 | 3 | 0 | 1 | OCT/NOV/DEC                   | 100 | 135 | 166 |
| JAN/FEB/MAR                 | 0 | 1 | 0 | JAN/FEB/MAR                   | 50  | 140 | 25  |
| APR/MAY/JUNE                | 0 | 1 | 0 | APR/MAY/JUNE                  | 50  | 29  | 19  |