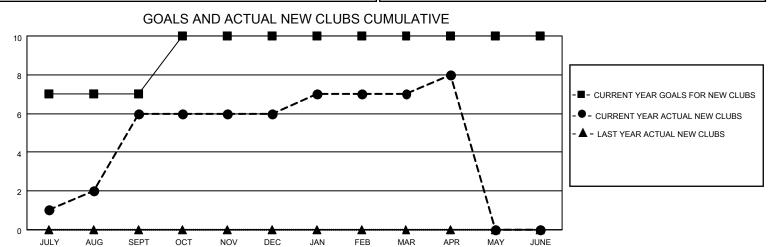

## MONTHLY MEMBERSHIP PROGRESS REPORT

LOCATION INDIA District 324 G Results as of: 4/30/2022

| Clubs RESULTS FOR 2021-2022 |   |   |   | Members RESULTS FOR 2021-2022 |     |     |     |
|-----------------------------|---|---|---|-------------------------------|-----|-----|-----|
|                             |   |   |   |                               |     |     |     |
| JULY/AUG/SEPT               | 7 | 6 | 1 | JULY/AUG/SEPT                 | 200 | 369 | 60  |
| OCT/NOV/DEC                 | 3 | 0 | 1 | OCT/NOV/DEC                   | 100 | 135 | 166 |
| JAN/FEB/MAR                 | 0 | 1 | 0 | JAN/FEB/MAR                   | 50  | 140 | 25  |
| APR/MAY/JUNE                | 0 | 1 | 0 | APR/MAY/JUNE                  | 50  | 29  | 19  |